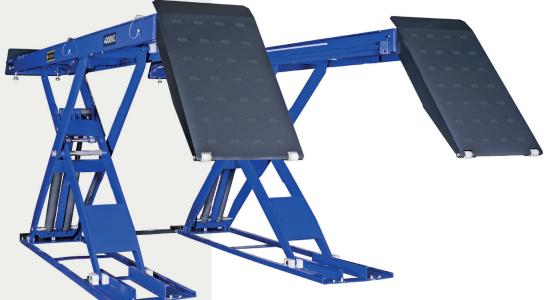

## **Goliath** 4000kg 400V Scissor lift alignment

## VL9240AL

- 4000kg Capacity
- · Vehicle accessibility on all sides
- · incl rail for foreign bridge jack
- · Suitable for low vehicles
- · Incl LED bridge lighting set

2x Double hydraulic cylinders

At Falco Sollevatori, quality, ease of use, efficient workflow & finishing are central. This long scissor bridge is suitable for lifting & (3D) aligning vehicles. In addition, this bridge is also ideal for carrying out repairs to the body, chassis or engine.

Due to the long lanes of 4.5 meters and a capacity of 4000 kg, this bridge is suitable for a wide range of vehicles. Such as: small & large passenger cars, (work) buses, campers & electric vehicles. The bridge is equipped with 4 heavy hydraulic cylinders and an extra mechanical protection.

## **Characteristics**

- 4.5 meter long lanes
- · Minimum ramp height of 210 mm
- · Including alignment plates
- · Electric / Hydraulic Double Transfer Pump
- Equipped with 4 heavy duty hydraulic cylinders
- · Electrical components of the Siemens brand
- · Automatic vent
- Automatic sync
- · Overload protected
- · Ramp with anti-slip profile
- · Adjustable bag valve, for controlling the bag speed
- · Features limit sensors for maximum lift height and foot safety
- · Dead man's operation with lifting & lowering
- · Foot safety incl. signal