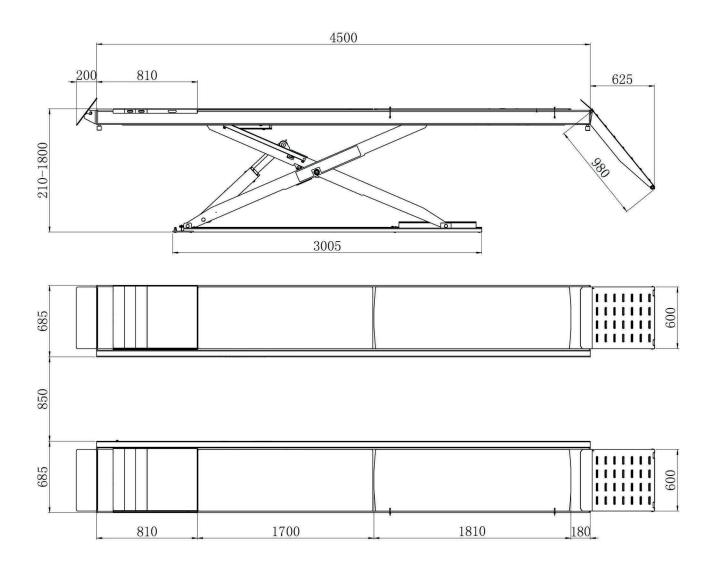

## **Technical specifications**

| capacity            | 4000 kg       |
|---------------------|---------------|
| voltage             | 400 V 3-Phase |
| motor power         | 3 kw          |
| min. ramp height    | 210 mm        |
| max. lifting height | 1800 mm       |
| length of lanes     | 4500 mm       |
| width of lanes      | 630 mm        |
| oil capacity        | 24L           |