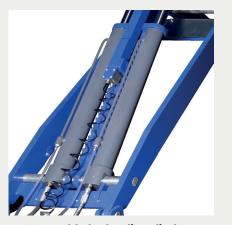

Due to the long lanes of 4.5 meters and a capacity of 4000 kg, this bridge is suitable for a wide range of vehicles. Such as: small & large passenger cars, (work) buses, campers & electric vehicles. The bridge is equipped with 4 heavy hydraulic cylinders and an extra mechanical protection.

## **Characteristics**

- 4.5 meter long lanes
- · Minimum ramp height of 210 mm
- · Including alignment plates
- · Electric / Hydraulic Double Transfer Pump
- Equipped with 4 heavy duty hydraulic cylinders
- · Electrical components of the Siemens brand
- · Automatic vent
- Automatic sync
- · Overload protected
- · Ramp with anti-slip profile
- · Adjustable bag valve, for controlling the bag speed
- · Features limit sensors for maximum lift height and foot safety
- · Dead man's operation with lifting & lowering
- · Foot safety incl. signal