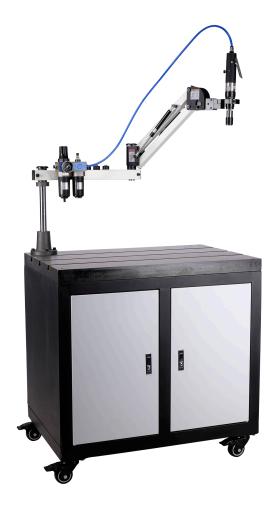

## **PNEUMATIC TAPPING MACHINE TMP12**

M3 - M12

This Cowley pneumatic tapping machine is used for fast and accurate tapping of different types of materials. The machine can be used both horizontally and vertically.

## The tapping machine also has the following features:

- Wide tap range from M3 to M12
- Weightless operation thanks to gas springs
- Interchangeable tap heads with quick-release system
- Variable and adjustable speed
- Pressure regulator with gauge

M10 (ø10.0mm / shank = 8.0mm) M12 (ø9.0mm / shank = 7.0mm)

PLEASE NOTE: The tap arm is supplied without a mobile base cabinet with a cast iron top. This is optionally available, see related products.

## **Specifications**

| working pressure    | 6 to 8 bar |
|---------------------|------------|
| tap range           | M3 to M12  |
| max. speed          | 400rpm     |
| max. werking radius | 1000mm     |